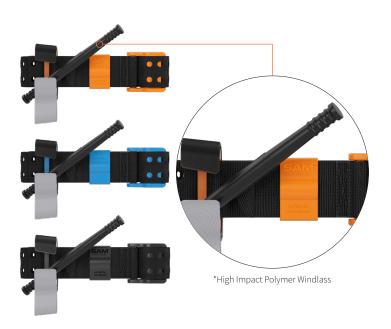

## **NEW XT WITH POLYMER WINDLASS**

The new SAM XT with a **high impact polymer windlass** is now available! The XT700 features a windlass made from a strong, lightweight, heat and UV stable polymer and is constructed with all the proven XT

materials, features and benefits of the current XT600 metal windlass. The new XT700 provides a cost-effective sales option.

- TRUFORCE™ Buckle technology auto-locks to eliminate nearly all tourniquet slack.
- TRUFLEX™ Plate durable nylon construction distributes force as targeted pressure for maximum strength and flexibility, able to bend on smaller extremities without breaking.