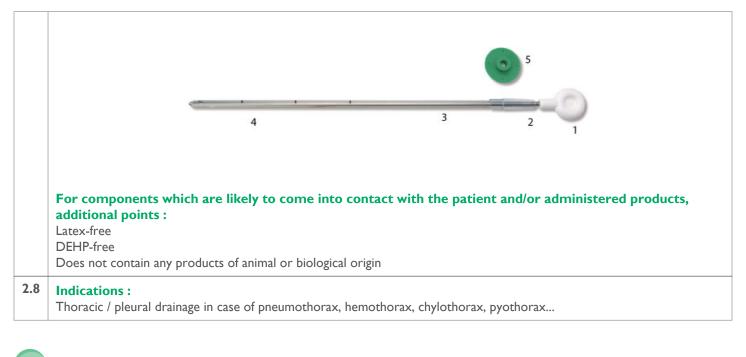

|     |                                             | Вох                                                                                                                                                                                                                                                                                                         |                 |  |
|-----|---------------------------------------------|-------------------------------------------------------------------------------------------------------------------------------------------------------------------------------------------------------------------------------------------------------------------------------------------------------------|-----------------|--|
|     |                                             | REF 636.28<br>Ø 9.0mm - 28Fr - L.28cm<br>ORX / XRO / RXC - PVC<br>Thoracic trocar and drain<br>Drain trocart thoracique<br>Drenaje trocar torácico<br>Thoracale trocart drain<br>Drenaggio trequarti toracico<br>Thoraxdrainage - Trokarkatheter<br>Dreno trocarte torácico<br>Thoraxdrain av typen troakar |                 |  |
|     |                                             | REF         636.28           Ø 9.0mm - 28Fr - L.28cm           LOT         XXXXXXXX           VYCON         PIECES           W XXXX X           VYCON         PIECES           W XXXX X           (01)x3660812xxxxx(17)xxxxxx(30)xxxx(10)xxxxxxxx)                                                          |                 |  |
|     | Technical features :                        |                                                                                                                                                                                                                                                                                                             |                 |  |
|     | Code Thoracic                               |                                                                                                                                                                                                                                                                                                             | racic drain     |  |
|     |                                             | Length<br>cm                                                                                                                                                                                                                                                                                                | Diameter<br>Fr  |  |
|     | 636.28                                      | 28                                                                                                                                                                                                                                                                                                          | 28              |  |
| 2.7 | Composition of the device and Accessories : |                                                                                                                                                                                                                                                                                                             |                 |  |
|     | COMPONENTS                                  | MARKER                                                                                                                                                                                                                                                                                                      | MATERIALS       |  |
|     | Handle                                      | 1                                                                                                                                                                                                                                                                                                           | ABS             |  |
|     | Proximal connector                          | 2                                                                                                                                                                                                                                                                                                           | MABS            |  |
|     | Trocar                                      | 3                                                                                                                                                                                                                                                                                                           | Stainless steel |  |
|     | Drain                                       | 4                                                                                                                                                                                                                                                                                                           | PVC             |  |
|     | Distal protector                            |                                                                                                                                                                                                                                                                                                             | PVC             |  |
|     | Fixation collar                             | 6                                                                                                                                                                                                                                                                                                           | SEBS            |  |